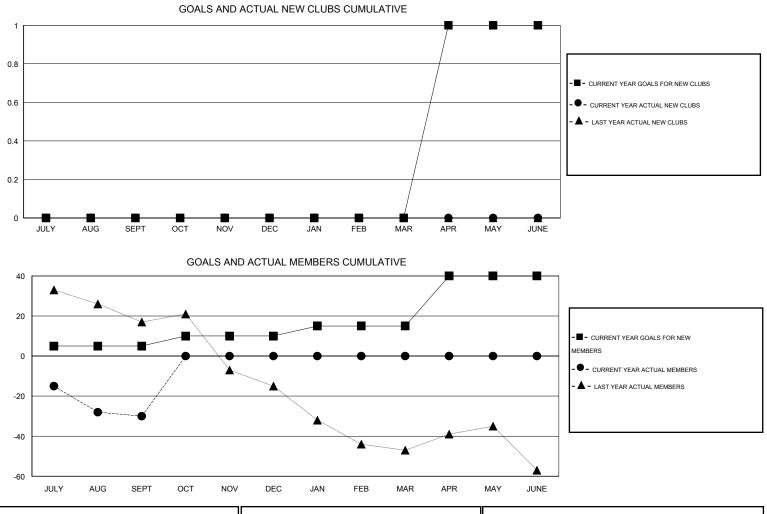

## Judy Hankom GMT:

| GMT: Judy Hankom                            |                  |                   | LOCATIO          | LOCATION WISCONSIN |                                             |                    |                                     |                    | GMT CA 1         |  |
|---------------------------------------------|------------------|-------------------|------------------|--------------------|---------------------------------------------|--------------------|-------------------------------------|--------------------|------------------|--|
|                                             |                  | Clubs             |                  |                    | Members                                     |                    |                                     |                    |                  |  |
|                                             | RESU             | LTS FOR 2015-2016 |                  |                    | RESULTS FOR 2015-2016                       |                    |                                     |                    |                  |  |
| QUARTER                                     | NEW CLUB<br>GOAL | NEW CLUBS         | DROPPED<br>CLUBS | NET<br>GAIN/LOSS   | QUARTER                                     | NEW MEMBER<br>GOAL | CHARTER AND<br>NEW MEMBERS<br>ADDED | DROPPED<br>MEMBERS | NET<br>GAIN/LOSS |  |
| JULY/AUG/SEPT<br>OCT/NOV/DEC<br>JAN/FEB/MAR | 0<br>0<br>0      | 0<br>0<br>0       | 1<br>0<br>0      | -1<br>0<br>0       | JULY/AUG/SEPT<br>OCT/NOV/DEC<br>JAN/FEB/MAR | 5<br>5<br>5        | 21<br>0<br>0                        | 51<br>0<br>0       | -30<br>0<br>0    |  |
| APR/MAY/JUNE                                | 1                | 0                 | 0                | 0                  | APR/MAY/JUNE                                | 25                 | 0                                   | 0                  | 0                |  |